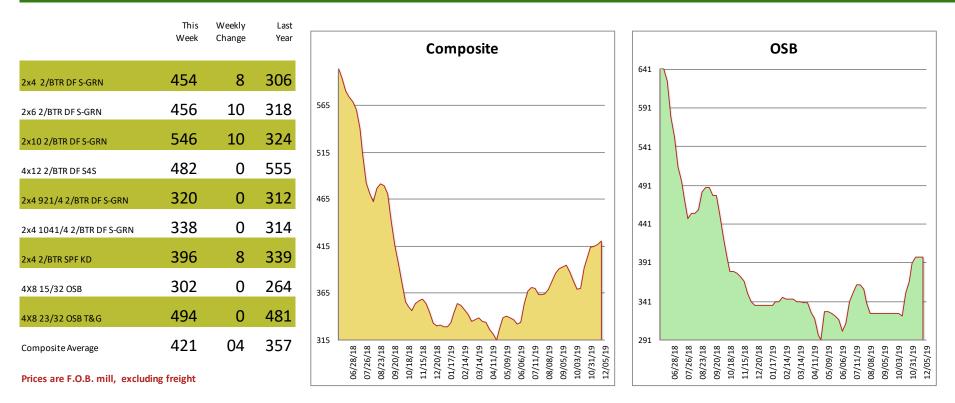

## **California Framing Lumber Brief**

All items are priced as a general market guide. Please call our sales office for specific quotes in your respective market.

Idaho Pacific Lumber Company, Inc.

Commodity markets were relatively quiet coming out of the Thanksgiving holiday break. News that the CN rail strike got resolved took some of the spark out of the market and winter weather became a bigger factor in much of the country. Mills fell back on order files and looked at only the smallest of counters. DF in both dry and green dimension remain the strongest specie, while SYP and SPF seem to be more susceptable to lower prices. OSB was lackluster across all regions, though some buyers expressed concerns that open market wood could tighten as the 2019 contract year ends.