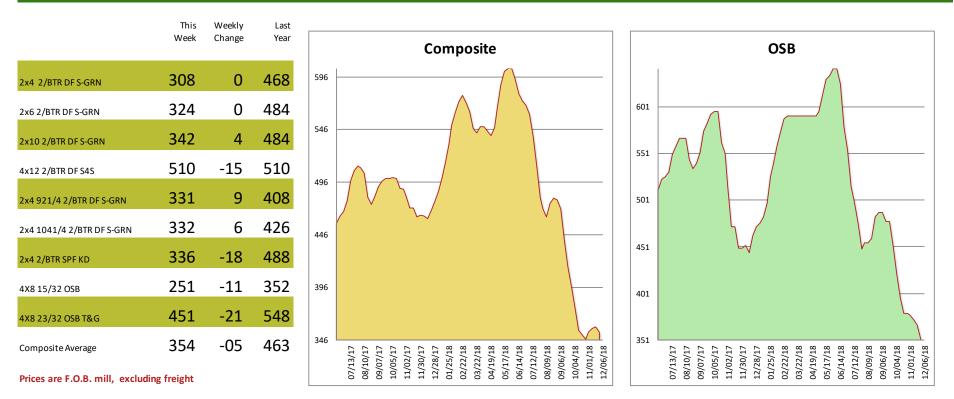

## **California Framing Lumber Brief**

All items are priced as a general market guide. Please call our sales office for specific quotes in your respective market.

Idaho Pacific Lumber Company, Inc.

Winter weather across much of the country impacted takeaway of commodity wood products this week. Brokers and distributors working to sell off contracts and lean up their inventories for year end struggled to find takers. OSB in particular seemed to be a tough sell. In dimension lumber, narrows were readily available in most species, but wide dimension was more difficult to source. With the sense that many buyers would kick into holiday mode soon, traders eyed the next ten days to get business tied up before the tent stakes are pulled and the circus that was 2018 is finished.