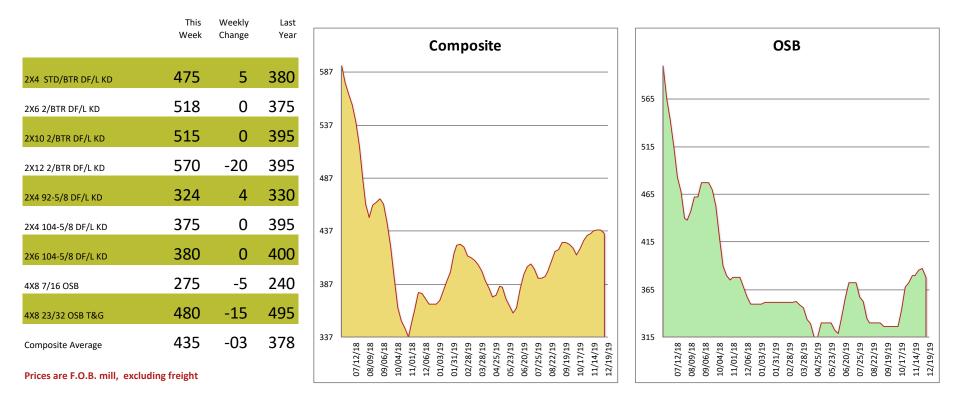

## **Rocky Mountain Framing Lumber Brief**

All items are priced as a general market guide. Please call our sales office for specific quotes in your respective market.

Sales were slightly better early in the week in dry DF and HF species, while SYP and SPF were less active and saw more softness in price. Many buyers are prepping for the next two weeks, which will be shortened by the holidays. OSB continued to slide as most items were readily available, and secondaries found themselves looking for destinations for contract loads in some instances. Next week will be a scramble for anyone looking for prompt shipments as mills and reloads close early for Christmas. Be Safe and Be Merry Everyone!