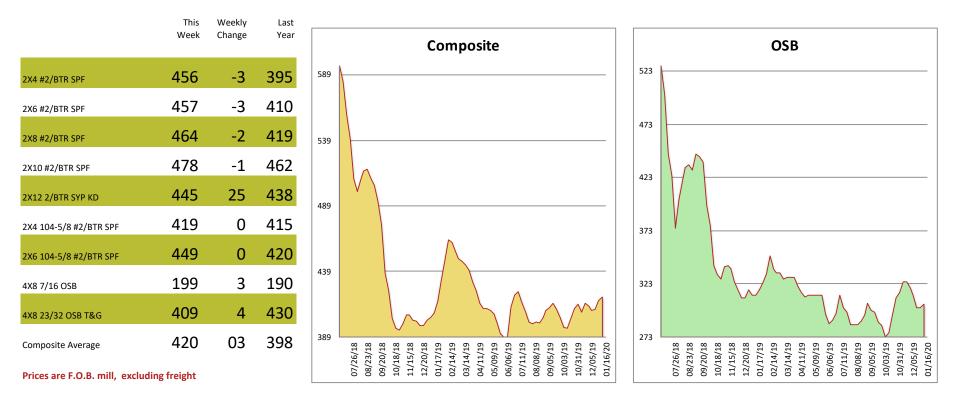

## Northeast Framing Lumber Brief

All items are priced as a general market guide. Please call our sales office for specific quotes in your respective market.

Sales continue to be very strong in Dry DF studs as mills pushed up prices another \$10/20m this week Green studs are strong on the west coast and OSB is looking for a trading level. Random tallies on SYP were flat earlier in the week but are gaining momentum. OSB sales in the South were slow early on in the week but watch for it to inch its way up. Severe weather across the Southeast has slowed demand. Football is coming to an end. Get ready to pick your squares for the final showdown!