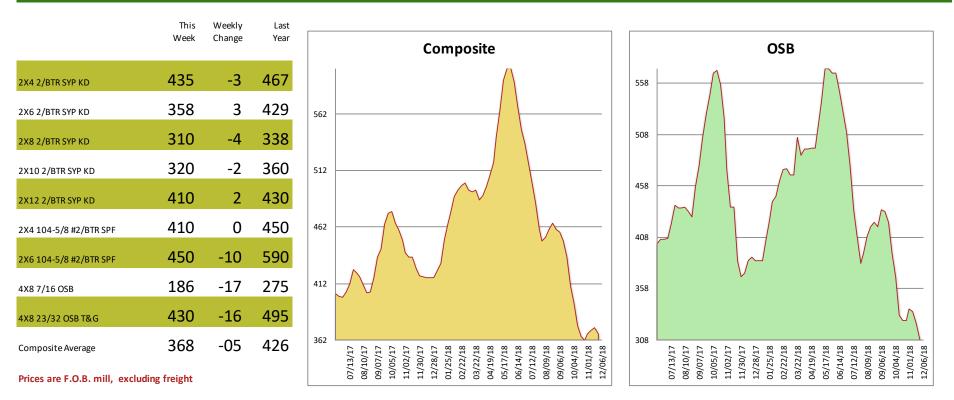

## Southeast Framing Lumber Brief

All items are priced as a general market guide. Please call our sales office for specific quotes in your respective market.

Winter weather across much of the country impacted takeaway of commodity wood products this week. Brokers and distributors working to sell off contracts and lean up their inventories for year end struggled to find takers. OSB in particular seemed to be a tough sell. In dimension lumber, narrows were readily available in most species, but wide dimension was more difficult to source. With the sense that many buyers would kick into holiday mode soon, traders eyed the next ten days to get business tied up before the tent stakes are pulled and the circus that was 2018 is finished.