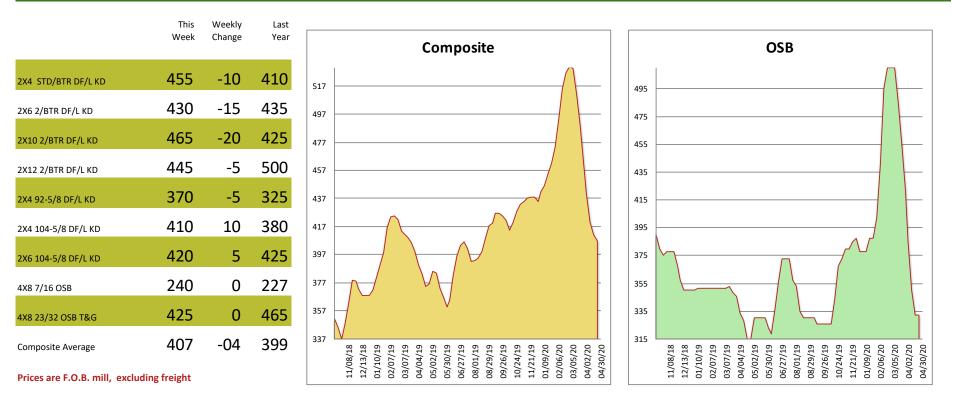

## **Rocky Mountain Framing Lumber Brief**

All items are priced as a general market guide. Please call our sales office for specific quotes in your respective market.

The market upswing that has been mainly in the southern and Mid-Atlantic regions pushed through to other markets and species. SYP, which has been on a roll, caught more momentum and saw large price gains. By midweek DF in both dry and green also began to move as construction has restarted in California. OSB and plywood also saw price gains as the supply of open market wood has largely dissipated. If you need something fast, you'll likely be disappointed.