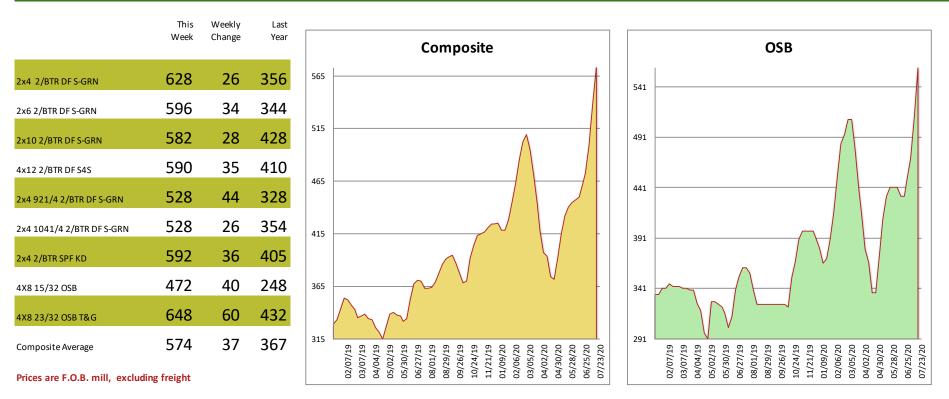

Do you remember three or four months ago when all the toilet paper disappeared? You could find it occasionally online, but it was \$75 for six rolls of gas station quality... and you were like "What?!!" Yeah. That is the commodity market right now, both lumber and panels - Can't find it, and if you do, the price is gonna have you using foul language. We are living in that reality at the moment, but just like toilet paper, the shelves will one day be restocked and the prices will return to normal. In the meantime, dust off your cuss jar and hang tough. \*\* With baseball season starting this week, in honor of our recently departed friend and coworker