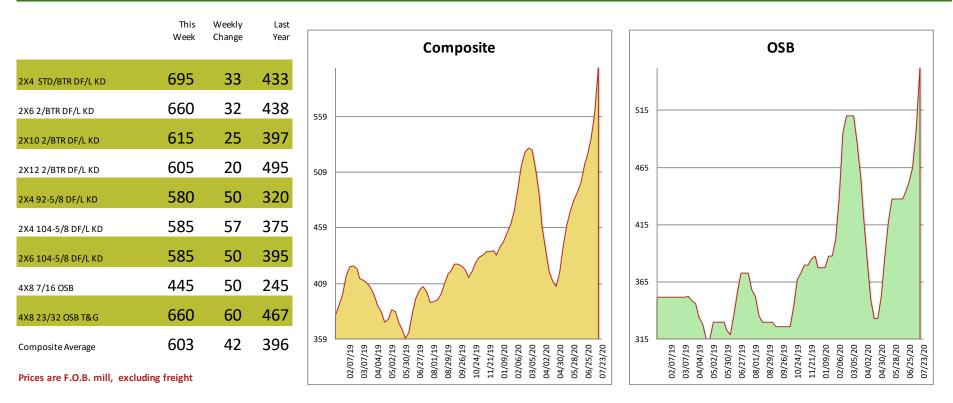

## **Rocky Mountain Framing Lumber Brief**

All items are priced as a general market guide. Please call our sales office for specific quotes in your respective market.

Do you remember three or four months ago when all the toilet paper disappeared? You could find it occasionally online, but it was \$75 for six rolls of gas station quality... and you were like "What?!!" Yeah. That is the commodity market right now, both lumber and panels - Can't find it, and if you do, the price is gonna have you using foul language. We are living in that reality at the moment, but just like toilet paper, the shelves will one day be restocked and the prices will return to normal. In the meantime, dust off your cuss jar and hang tough. \*\* With baseball season starting this week, in honor of our recently departed friend and coworker

Rob Becker, we'd like to add "Go Tigers!". Thanks for everything Robby.