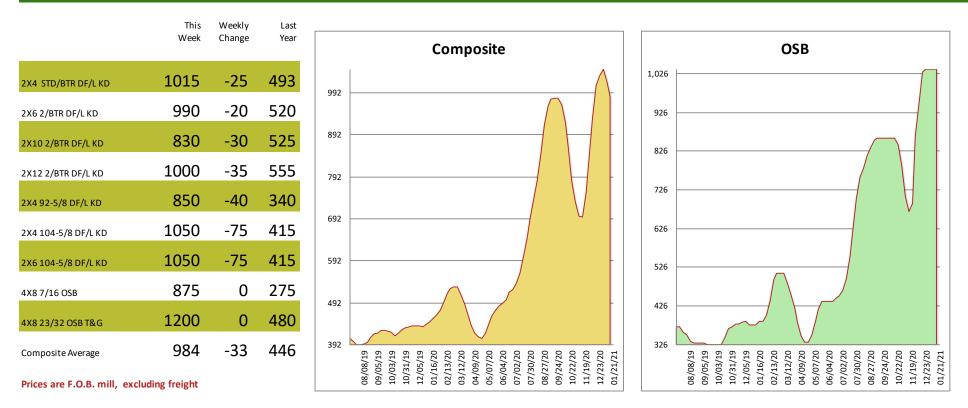

## Rocky Mountain Framing Lumber Brief

All items are priced as a general market guide. Please call our sales office for specific quotes in your respective market.

Welcome to 2021 - a year which by all indications is going to be just as surly as it's older brother 2020. Buyers and mills alike anticipated a price correction that was gaining steam coming into the week.. What they got was a sudden bounce of the futures market on Wednesday and Thursday, which had been at a significant discount to cash. So much for a correction. How much of the ensuing cash market buying spree was done by brokers isn't yet known, but what we do know is that, for the short term, prices have firmed and we are quickly back to a bull lumber market. Panels, much more tightly under mill control, never participated in the head fake drop, and remain firm and tightly supplied.