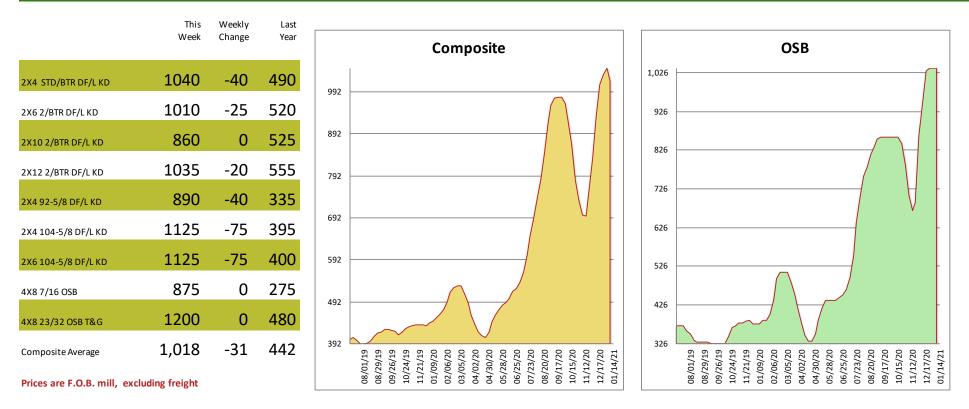

## Rocky Mountain Framing Lumber Brief

All items are priced as a general market guide. Please call our sales office for specific quotes in your respective market.

Lumber markets appear to have found a high point in most dry species this week - finally. Studs are being offered out lower today than a week ago too. Winter weather last week slowed takeaway ever so slightly. Panels on the other hand, are still on solid footing and still difficult to source. Inventory levels at distribution are still wimpy and nothing to hang your hat on. No matter the case, we are still in an under supplied market and any adjustments may be relatively short lived. If you need wood, its still wise to cover while availability is there. The windows on market adjustments will likely be small and could close quickly.