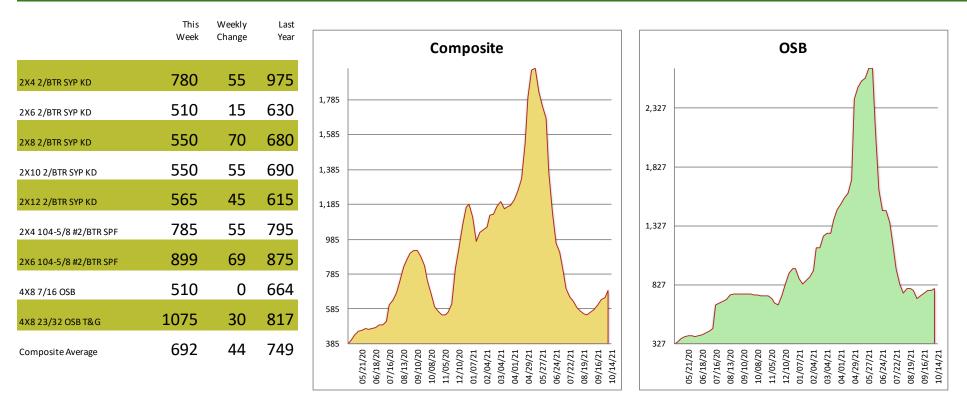

## Southeast Framing Lumber Brief

All items are priced as a general market guide. Please call our sales office for specific quotes in your respective market.

It's week 6 of this run and prices are still advancing. In the Western markets both green and dry DF posted modest double digit increases. Gains were stronger in Texas, the South East, and up the Eastern Seaboard. Next to nothing is available at the mill level as it has already been bought up by wholesalers who were able to easily turn the loads at hefty premiums. Panel activity across the country was less than stellar but prices continued to advance. Supply constraints on non-commodity items are not looking to improve any time soon. Plan ahead before it's too late.