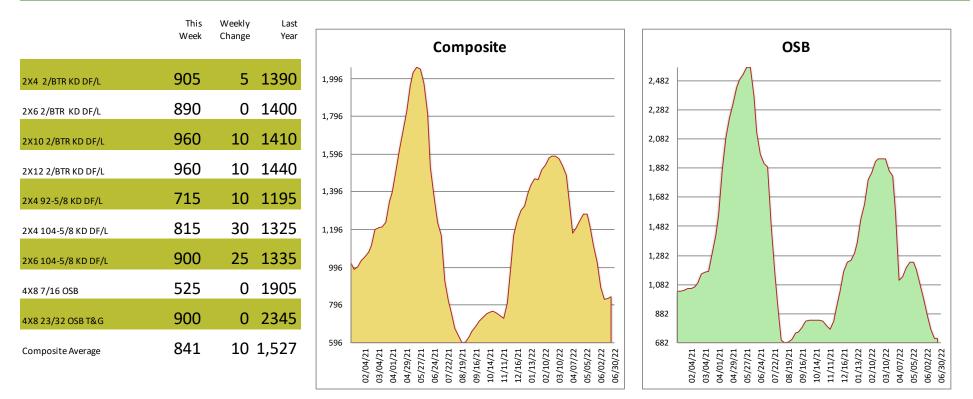

## Rocky Mountain Framing Lumber Brief

All items are priced as a general market guide. Please call our sales office for specific quotes in your respective market.

Last week's upward price momentum in lumber and studs continued across most species as buyers stepped in to cover mainly short term needs. OSB found a bottom as well and appears to be on the upswing. How much strength or longevity any bounce has is the question with economic headwinds blowing ever harder. Multifamily activity remains very strong across the country and is driving lumber and panel sales, with single family construction continuing to cool off, creating pause for buyers who believe a sustained or sharp market run is not in the cards. As always, time will tell. Enjoy your holiday weekend and be safe as we mark the middle of 2022 and Uncle Sam's birthday.