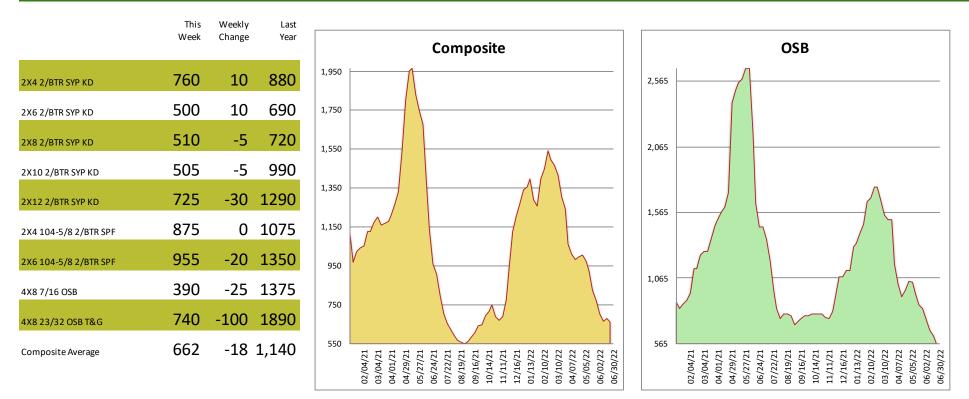

## Southeast Framing Lumber Brief

All items are priced as a general market guide. Please call our sales office for specific quotes in your respective market.

Last week's upward price momentum in lumber and studs continued across most species as buyers stepped in to cover mainly short term needs. OSB found a bottom as well and appears to be on the upswing. How much strength or longevity any bounce has is the question with economic headwinds blowing ever harder. Multifamily activity remains very strong across the country and is driving lumber and panel sales, with single family construction continuing to cool off, creating pause for buyers who believe a sustained or sharp market run is not in the cards. As always, time will tell. Enjoy your holiday weekend and be safe as we mark the middle of 2022 and Uncle Sam's birthday.