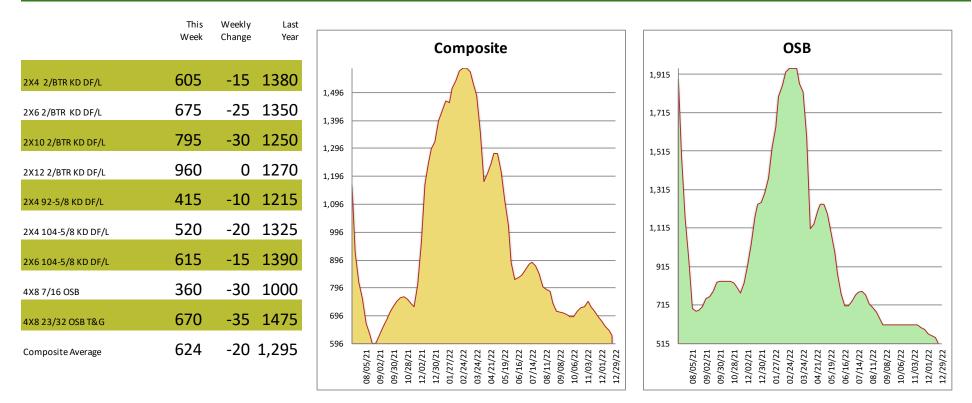

## Rocky Mountain Framing Lumber Brief

All items are priced as a general market guide. Please call our sales office for specific quotes in your respective market.

Markets shifted into "P" in the week between the Christmas and New Years holidays. Buyers feel little concern that things will change much in Q1/2023. As we look back a year, it's amazing the difference. Entering 2022 the market was on a tear because of weather related transportation issues, but entering 2023 there is little energy in the commodity markets. We have exited the most volatile markets any of us will likely see in our lives. Only substantial curtailments or a reversal of interest rates are likely to generate a turnaround, but if we have learned anything it's to expect the unexpected. Be safe this weekend as you usher out '22 and greet 2023.