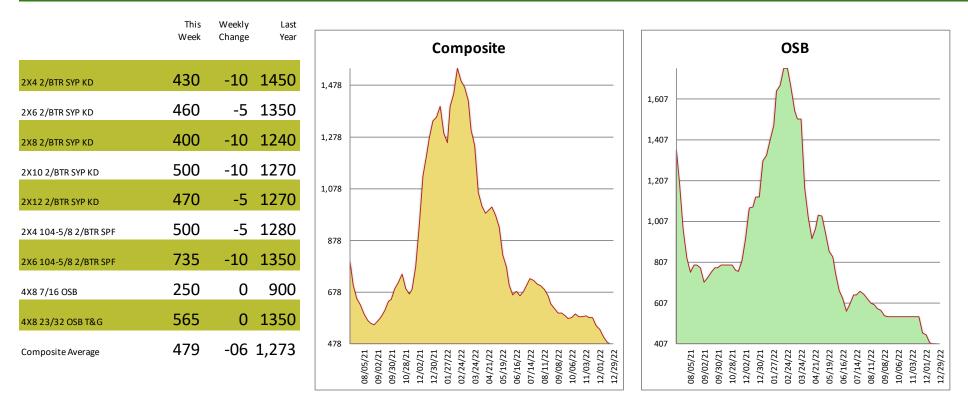

## Southeast Framing Lumber Brief

All items are priced as a general market guide. Please call our sales office for specific quotes in your respective market.

Markets shifted into "P" in the week between the Christmas and New Years holidays. Buyers feel little concern that things will change much in Q1/2023. As we look back a year, it's amazing the difference. Entering 2022 the market was on a tear because of weather related transportation issues, but entering 2023 there is little energy in the commodity markets. We have exited the most volatile markets any of us will likely see in our lives. Only substantial curtailments or a reversal of interest rates are likely to generate a turnaround, but if we have learned anything it's to expect the unexpected. Be safe this weekend as you usher out '22 and greet 2023.