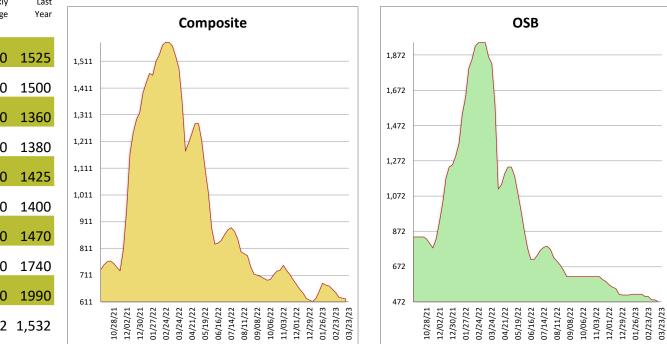

## Rocky Mountain Framing Lumber Brief

All items are priced as a general market guide. Please call our sales office for specific quotes in your respective market.

| Week                    | Change |       |
|-------------------------|--------|-------|
|                         | change | Year  |
|                         |        |       |
|                         |        |       |
| 2X4 2/BTR KD DF/L 575   | 0      | 1525  |
|                         |        |       |
| 2X6 2/BTR KD DF/L 675   | 0      | 1500  |
|                         |        |       |
| 2X10 2/BTR KD DF/L 785  | 0      | 1360  |
|                         |        |       |
| 2X12 2/BTR KD DF/L 920  | 0      | 1380  |
|                         |        |       |
| 2X4 92-5/8 KD DF/L 425  | 0      | 1425  |
|                         |        |       |
| 2X4 104-5/8 KD DF/L 595 | 0      | 1400  |
|                         |        |       |
| 2x6 104-5/8 KD DF/L 685 | 0      | 1470  |
|                         |        |       |
| 4X8 7/16 OSB 325        | -10    | 1740  |
|                         |        |       |
| 4x8 23/32 OSB T&G 620   | -10    | 1990  |
|                         |        |       |
| Composite Average 623   | -02    | 1,532 |

Markets are slowly getting more activity as we inch ever so slowly toward spring. That being said, mills are feeling the bulge of inventory build and hoping that the last couple of weeks are the start of something more substantial. Reports that box store activity has been solid were commonplace across the country. Not all species stayed active, though. SYP dimension cooled, fir plywood dipped, and OSB has been poking along. Reports of looming curtailments on OSB had some speculating that an uptick may be around the corner. Not a bad time to lock down your project! We are two short weeks from the start of the Masters and Easter weekend. Sunnier days ahead!