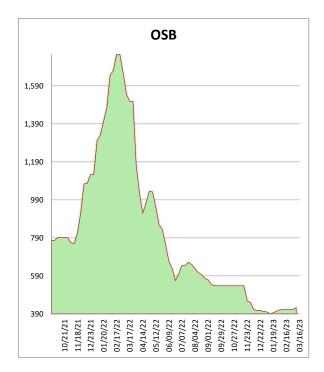

## Southeast Framing Lumber Brief

All items are priced as a general market guide. Please call our sales office for specific quotes in your respective market.

03/16/23

|                         | This | Weekly | Last  |
|-------------------------|------|--------|-------|
|                         | Week | Change | Year  |
|                         |      |        |       |
|                         |      |        |       |
| 2X4 2/BTR SYP KD        | 580  | 15     | 1410  |
|                         |      |        |       |
| 2X6 2/BTR SYP KD        | 435  | 10     | 1140  |
|                         |      |        |       |
| 2X8 2/BTR SYP KD        | 440  | 25     | 995   |
|                         |      |        |       |
| 2X10 2/BTR SYP KD       | 450  | 10     | 1210  |
| ZXIO Z/BIN SII KB       | 150  |        | 1210  |
| 2X12 2/BTR SYP KD       | 745  | 25     | 1700  |
| 2A12 2/BIN 31F ND       | 743  | 23     | 1700  |
| 2V4 404 5 /0 2 /DTD CD5 | 585  | 15     | 1445  |
| 2X4 104-5/8 2/BTR SPF   | 565  | 13     | 1445  |
|                         | 770  | 10     | 1700  |
| 2X6 104-5/8 2/BTR SPF   | 770  | -10    | 1760  |
|                         | 275  | 20     | 4205  |
| 4X8 7/16 OSB            | 275  | 20     | 1395  |
|                         |      |        |       |
| 4X8 23/32 OSB T&G       | 570  | 0      | 1700  |
|                         |      |        |       |
| Composite Average       | 539  | 12     | 1,417 |
|                         |      |        |       |

Commodity markets continue to find levels that keep supply and demand in check. Takeaway out West came to a standstill with yet another "Atmospheric River" pummeling the entire West Coast. The East and South had a slight perk up in demand as spring weather had delayed projects finally pushing forward. The banking fiasco and stock market continue to have traders/ buyers in the cash market on edge about future economic stability...keeping yard inventories at seasonal low levels. Suprisingly positive housing data released this morning caught investors eyes causing it to tick up limit by miday...but by far the most shocking news in a seemingly hush market was the Boys of Greenville, SC... Furman knocking off the seed Virginia Cavaliers in the opening round of March Madness.