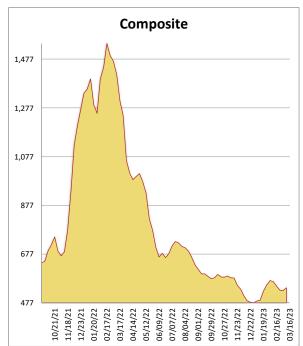

## Southeast Framing Lumber Brief

All items are priced as a general market guide. Please call our sales office for specific quotes in your respective market.

03/16/23

|                         | This | Weekly | Last  |
|-------------------------|------|--------|-------|
|                         | Week | Change | Year  |
|                         |      |        |       |
|                         |      |        |       |
| 2X4 2/BTR SYP KD        | 580  | 15     | 1410  |
|                         |      |        |       |
| 2X6 2/BTR SYP KD        | 435  | 10     | 1140  |
|                         |      |        |       |
| 2X8 2/BTR SYP KD        | 440  | 25     | 995   |
|                         |      |        |       |
| 2X10 2/BTR SYP KD       | 450  | 10     | 1210  |
| ZXIO Z/BIN SII KB       | 150  |        | 1210  |
| 2X12 2/BTR SYP KD       | 745  | 25     | 1700  |
| 2A12 2/BIN 31F ND       | 743  | 23     | 1700  |
| 2V4 404 5 /0 2 /DTD CD5 | 585  | 15     | 1445  |
| 2X4 104-5/8 2/BTR SPF   | 565  | 13     | 1445  |
|                         | 770  | 10     | 1700  |
| 2X6 104-5/8 2/BTR SPF   | 770  | -10    | 1760  |
|                         | 275  | 20     | 4205  |
| 4X8 7/16 OSB            | 275  | 20     | 1395  |
|                         |      |        |       |
| 4X8 23/32 OSB T&G       | 570  | 0      | 1700  |
|                         |      |        |       |
| Composite Average       | 539  | 12     | 1,417 |
|                         |      |        |       |

Commodity markets continue to find levels that keep supply and demand in check. Takeaway out West came to a standstill with yet another "Atmospheric River" pummeling the entire West Coast. The East and South had a slight perk up in demand as spring weather had delayed projects finally pushing forward. The banking fiasco and stock market continue to have traders/ buyers in the cash market on edge about future economic stability...keeping yard inventories at seasonal low levels. Suprisingly positive housing data released this morning caught investors eyes causing it to tick up limit by miday...but by far the most shocking news in a seemingly hush market was the Boys of Greenville, SC... Furman knocking off the seed Virginia Cavaliers in the opening round of March Madness.