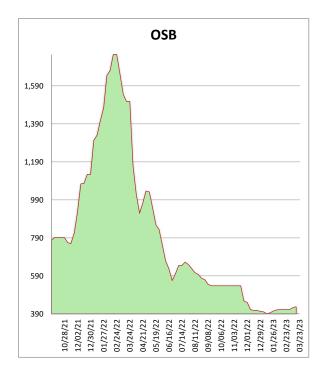

## Southeast Framing Lumber Brief

All items are priced as a general market guide. Please call our sales office for specific quotes in your respective market.

03/23/23

|                         | This | Weekly | Last  |
|-------------------------|------|--------|-------|
|                         | Week | Change | Year  |
|                         |      |        |       |
|                         |      |        |       |
| 2X4 2/BTR SYP KD        | 590  | 10     | 1165  |
| 2A4 2/BTR 3TT RD        | 330  |        | 1103  |
| ave a loto evo vo       | 445  | 10     | 940   |
| 2X6 2/BTR SYP KD        | 443  | 10     | 340   |
|                         | 455  | 4.5    | 000   |
| 2X8 2/BTR SYP KD        | 455  | 15     | 890   |
|                         |      |        |       |
| 2X10 2/BTR SYP KD       | 465  | 15     | 1090  |
|                         |      |        |       |
| 2X12 2/BTR SYP KD       | 785  | 40     | 1650  |
|                         |      |        |       |
| 2X4 104-5/8 2/BTR SPF   | 595  | 10     | 1350  |
| 2/4 104 3/0 2/6/1/ 3/1  | 333  |        | 1330  |
| 2VC 404 F /0 2 /DTD CDF | 810  | 40     | 1650  |
| 2X6 104-5/8 2/BTR SPF   | 910  | 40     | 1030  |
|                         | 205  | 4.0    | 4005  |
| 4X8 7/16 OSB            | 285  | 10     | 1325  |
|                         |      |        |       |
| 4X8 23/32 OSB T&G       | 570  | 0      | 1695  |
|                         |      |        |       |
| Composite Average       | 556  | 17     | 1,306 |
|                         |      |        | =,000 |

Markets are slowly getting more activity as we inch ever so slowly toward spring. That being said, mills are feeling the bulge of inventory build and hoping that the last couple of weeks are the start of something more substantial. Reports that box store activity has been solid were commonplace across the country. Not all species stayed active, though. SYP dimension cooled, fir plywood dipped, and OSB has been poking along. Reports of looming curtailments on OSB had some speculating that an uptick may be around the corner. Not a bad time to lock down your project! We are two short weeks from the start of the Masters and Easter weekend. Sunnier days ahead!