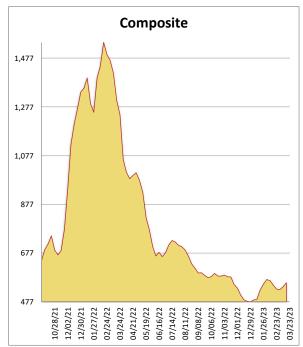

## Southeast Framing Lumber Brief

All items are priced as a general market guide. Please call our sales office for specific quotes in your respective market.

03/23/23

|                         | This | Weekly | Last  |
|-------------------------|------|--------|-------|
|                         | Week | Change | Year  |
|                         |      |        |       |
|                         |      |        |       |
| 2X4 2/BTR SYP KD        | 590  | 10     | 1165  |
| 2A4 2/BTR 3TT RD        | 330  |        | 1103  |
| ave a loto evo vo       | 445  | 10     | 940   |
| 2X6 2/BTR SYP KD        | 443  | 10     | 340   |
|                         | 455  | 4.5    | 000   |
| 2X8 2/BTR SYP KD        | 455  | 15     | 890   |
|                         |      |        |       |
| 2X10 2/BTR SYP KD       | 465  | 15     | 1090  |
|                         |      |        |       |
| 2X12 2/BTR SYP KD       | 785  | 40     | 1650  |
|                         |      |        |       |
| 2X4 104-5/8 2/BTR SPF   | 595  | 10     | 1350  |
| 2/4 104 3/0 2/6/1/ 3/1  | 333  |        | 1330  |
| 2VC 404 F /0 2 /DTD CDF | 810  | 40     | 1650  |
| 2X6 104-5/8 2/BTR SPF   | 910  | 40     | 1030  |
|                         | 205  | 4.0    | 4005  |
| 4X8 7/16 OSB            | 285  | 10     | 1325  |
|                         |      |        |       |
| 4X8 23/32 OSB T&G       | 570  | 0      | 1695  |
|                         |      |        |       |
| Composite Average       | 556  | 17     | 1,306 |
|                         |      |        | =,000 |

Markets are slowly getting more activity as we inch ever so slowly toward spring. That being said, mills are feeling the bulge of inventory build and hoping that the last couple of weeks are the start of something more substantial. Reports that box store activity has been solid were commonplace across the country. Not all species stayed active, though. SYP dimension cooled, fir plywood dipped, and OSB has been poking along. Reports of looming curtailments on OSB had some speculating that an uptick may be around the corner. Not a bad time to lock down your project! We are two short weeks from the start of the Masters and Easter weekend. Sunnier days ahead!