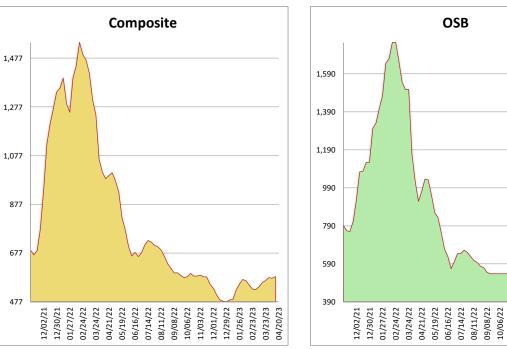

## Southeast Framing Lumber Brief

All items are priced as a general market guide. Please call our sales office for specific quotes in your respective market.

147.11

11/03/22 12/01/22 12/29/22 01/26/23 02/23/23 03/23/23

04/20/23

|                       | This | Weekly | Last | _ |
|-----------------------|------|--------|------|---|
|                       | Week | Change | Year |   |
|                       |      |        |      |   |
|                       |      |        |      |   |
|                       | 640  | 0      | 0.40 |   |
| 2X4 2/BTR SYP KD      | 610  | 0      | 940  |   |
|                       |      |        |      |   |
| 2X6 2/BTR SYP KD      | 445  | 5      | 690  |   |
|                       |      | -      |      |   |
|                       | 445  | -      | 720  |   |
| 2X8 2/BTR SYP KD      | 445  | -5     | 730  |   |
|                       |      |        |      |   |
| 2X10 2/BTR SYP KD     | 480  | 0      | 695  |   |
| ,,,                   |      |        |      |   |
|                       | 070  | 1 -    | 1220 |   |
| 2X12 2/BTR SYP KD     | 870  | 15     | 1220 |   |
|                       |      |        |      |   |
| 2X4 104-5/8 2/BTR SPF | 610  | 10     | 1315 |   |
|                       |      | -      |      |   |
|                       | 950  | 10     | 1420 |   |
| 2X6 104-5/8 2/BTR SPF | 850  | 10     | 1420 |   |
|                       |      |        |      |   |
| 4X8 7/16 OSB          | 320  | 10     | 745  |   |
|                       |      |        |      |   |
|                       | 595  | 15     | 1095 |   |
| 4X8 23/32 OSB T&G     | 222  | 13     | 1093 |   |
|                       |      |        |      |   |
| Composite Average     | 581  | 07     | 983  |   |
| . 5                   |      |        |      |   |

The more bullish tone that developed across much of the market last week continued this week at a slow to steady clip. Such was not the case in the futures market, which tumbled most of the week after running up since the start of April. In dimension lumber, SPF and DF saw steady increases while SYP seemed to moderate. 2x12 continues to trade at high levels across all species. In panel markets, OSB saw another week of increases, especially in southern markets. OSB mills have pushed order files into mid-May, and word that a high volume mill that feeds the SE is planning a week of downtime kept buyers in the market in that region. Conversely, SYP plywood saw little change in urgency or pricing. Western plywood saw slightly more activity this week. Housing starts for March showed MF activity cooling off it's hot pace, with both starts and permits off.