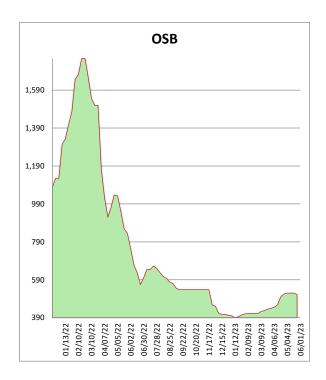

## Southeast Framing Lumber Brief

All items are priced as a general market guide. Please call our sales office for specific quotes in your respective market.

06/01/23

|                        | This  | Weekly | Last |
|------------------------|-------|--------|------|
|                        | Week  | Change | Year |
|                        |       |        |      |
|                        |       |        |      |
| 2X4 2/BTR SYP KD       | 510   | -5     | 775  |
| 22,2                   | 3_3   |        | ,,,  |
| 2X6 2/BTR SYP KD       | 420   | 35     | 525  |
| 2 × 0 2 / BTR 31 F KD  | 720   | 33     | 323  |
| 0.00 0 (p.m. 0.00 v.m. | 435   | 25     | 605  |
| 2X8 2/BTR SYP KD       | 455   | 25     | 003  |
|                        | 440   | _      | гог  |
| 2X10 2/BTR SYP KD      | 440   | 5      | 595  |
|                        |       |        |      |
| 2X12 2/BTR SYP KD      | 960   | 50     | 885  |
|                        |       |        |      |
| 2X4 104-5/8 2/BTR SPF  | 565   | -40    | 885  |
|                        |       |        |      |
| 2X6 104-5/8 2/BTR SPF  | 725   | -55    | 1029 |
|                        |       |        |      |
| 4X8 7/16 OSB           | 395   | -5     | 675  |
| 470 7/10 OSB           | 333   |        | 373  |
| 4V0 22 /22 OCD T0 C    | 630   | -10    | 995  |
| 4X8 23/32 OSB T&G      | 030   | -10    | 333  |
|                        | F.C.4 | 00     | 774  |
| Composite Average      | 564   | 00     | 774  |

May ended much as it began, with little to spur sluggish commodity markets. Mills continue to weigh more substantial curtailments, but what exactly does that mean - and who goes first? SYP wides were able to garner price increases, as did GDF. Plywood saw another week of erosion, while OSB was mostly stable in price. Buyers continue to run hand to mouth on almost everything. NBA Finals are here! Go Nuggets!