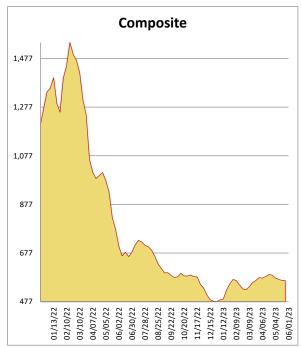

## Southeast Framing Lumber Brief

All items are priced as a general market guide. Please call our sales office for specific quotes in your respective market.

06/01/23

|                        | This  | Weekly | Last |
|------------------------|-------|--------|------|
|                        | Week  | Change | Year |
|                        |       |        |      |
|                        |       |        |      |
| 2X4 2/BTR SYP KD       | 510   | -5     | 775  |
| 22,2                   | 3_3   |        | ,,,  |
| 2X6 2/BTR SYP KD       | 420   | 35     | 525  |
| 2 × 0 2 / BTR 31 F KD  | 720   | 33     | 323  |
| 0.00 0 (p.m. 0.00 v.m. | 435   | 25     | 605  |
| 2X8 2/BTR SYP KD       | 455   | 25     | 003  |
|                        | 440   | _      | гог  |
| 2X10 2/BTR SYP KD      | 440   | 5      | 595  |
|                        |       |        |      |
| 2X12 2/BTR SYP KD      | 960   | 50     | 885  |
|                        |       |        |      |
| 2X4 104-5/8 2/BTR SPF  | 565   | -40    | 885  |
|                        |       |        |      |
| 2X6 104-5/8 2/BTR SPF  | 725   | -55    | 1029 |
|                        |       |        |      |
| 4X8 7/16 OSB           | 395   | -5     | 675  |
| 470 7/10 OSB           | 333   |        | 373  |
| 4V0 22 /22 OCD T0 C    | 630   | -10    | 995  |
| 4X8 23/32 OSB T&G      | 030   | -10    | 333  |
|                        | F.C.4 | 00     | 774  |
| Composite Average      | 564   | 00     | 774  |

May ended much as it began, with little to spur sluggish commodity markets. Mills continue to weigh more substantial curtailments, but what exactly does that mean - and who goes first? SYP wides were able to garner price increases, as did GDF. Plywood saw another week of erosion, while OSB was mostly stable in price. Buyers continue to run hand to mouth on almost everything. NBA Finals are here! Go Nuggets!