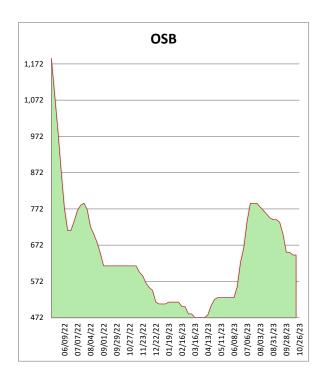

## Rocky Mountain Framing Lumber Brief

All items are priced as a general market guide. Please call our sales office for specific quotes in your respective market.

10/26/23

|                     | This | Weekly | Last |
|---------------------|------|--------|------|
|                     | Week | Change | Year |
|                     |      |        |      |
|                     |      |        |      |
| 2X4 2/BTR KD DF/L   | 560  | -40    | 770  |
| 2X6 2/BTR KD DF/L   | 510  | -20    | 865  |
|                     |      |        |      |
| 2X10 2/BTR KD DF/L  | 690  | -10    | 825  |
|                     |      |        |      |
| 2X12 2/BTR KD DF/L  | 730  | -10    | 835  |
|                     |      |        |      |
| 2X4 92-5/8 KD DF/L  | 465  | -10    | 600  |
|                     | 400  | -      | 670  |
| 2X4 104-5/8 KD DF/L | 490  | -5     | 670  |
| 2X6 104-5/8 KD DF/L | 535  | -5     | 735  |
|                     |      |        |      |
| 4X8 7/16 OSB        | 515  | 0      | 450  |
| 4V0 22 /22 OSD TO C | 775  | 0      | 780  |
| 4X8 23/32 OSB T&G   | 115  | U      | 780  |
| Composite Average   | 586  | -11    | 726  |