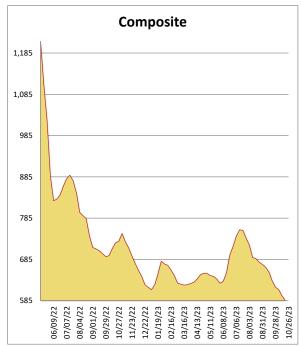

## Rocky Mountain Framing Lumber Brief

All items are priced as a general market guide. Please call our sales office for specific quotes in your respective market.

10/26/23

|                     | This | Weekly | Last |
|---------------------|------|--------|------|
|                     | Week | Change | Year |
|                     |      |        |      |
|                     |      |        |      |
| 2X4 2/BTR KD DF/L   | 560  | -40    | 770  |
| 2X6 2/BTR KD DF/L   | 510  | -20    | 865  |
|                     |      |        |      |
| 2X10 2/BTR KD DF/L  | 690  | -10    | 825  |
|                     |      |        |      |
| 2X12 2/BTR KD DF/L  | 730  | -10    | 835  |
|                     |      |        |      |
| 2X4 92-5/8 KD DF/L  | 465  | -10    | 600  |
|                     | 400  | -      | 670  |
| 2X4 104-5/8 KD DF/L | 490  | -5     | 670  |
| 2X6 104-5/8 KD DF/L | 535  | -5     | 735  |
|                     |      |        |      |
| 4X8 7/16 OSB        | 515  | 0      | 450  |
| 4V0 22 /22 OSD TO C | 775  | 0      | 780  |
| 4X8 23/32 OSB T&G   | 115  | U      | 780  |
| Composite Average   | 586  | -11    | 726  |