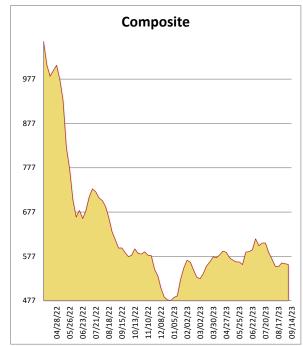

## Southeast Framing Lumber Brief

All items are priced as a general market guide. Please call our sales office for specific quotes in your respective market.

09/14/23

|                       | This | Weekly | Last |
|-----------------------|------|--------|------|
|                       | Week | Change | Year |
|                       |      |        |      |
|                       |      |        |      |
| 2X4 2/BTR SYP KD      | 575  | 30     | 690  |
|                       |      |        | '    |
| 2X6 2/BTR SYP KD      | 425  | 0      | 440  |
|                       |      |        |      |
| 2X8 2/BTR SYP KD      | 410  | 0      | 425  |
| •                     |      |        |      |
| 2X10 2/BTR SYP KD     | 520  | 0      | 550  |
|                       |      |        |      |
| 2X12 2/BTR SYP KD     | 570  | 0      | 545  |
| •                     |      |        |      |
| 2X4 104-5/8 2/BTR SPF | 615  | -10    | 750  |
|                       |      |        |      |
| 2X6 104-5/8 2/BTR SPF | 710  | -15    | 870  |
|                       |      |        |      |
| 4X8 7/16 OSB          | 535  | -15    | 365  |
|                       |      |        |      |
| 4X8 23/32 OSB T&G     | 670  | -5     | 725  |
| 20/02 000 100         | 3,0  |        | , _0 |
| Composite Average     | 559  | -02    | 596  |
| Composite Average     | 333  | 02     | 330  |

Lumber markets waffled in most species again this week as the slower pace of trading continued. Green DF in particular showed price weakness and is at or near the lows of the year. SYP saw some strength in 2x4, but 2x6 was the opposite case. Panels remain a mixed bag, with OSB softening on weaker sales and SYP perking up a touch. Fir plywood remains a yawner. Mixed signals regarding the Fed's next interest rate meeting cropped up again this week, with some experts speculating that another .25 point increase may be in the works. This has been a tough year to read for certain. Rough week for New York football teams - even with the Jets win.