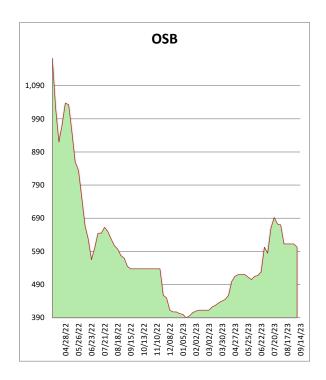

## Southeast Framing Lumber Brief

All items are priced as a general market guide. Please call our sales office for specific quotes in your respective market.

09/14/23

|                       | This | Weekly | Last |
|-----------------------|------|--------|------|
|                       | Week | Change | Year |
|                       |      |        |      |
|                       |      |        |      |
| 2X4 2/BTR SYP KD      | 575  | 30     | 690  |
|                       |      |        | '    |
| 2X6 2/BTR SYP KD      | 425  | 0      | 440  |
|                       |      |        |      |
| 2X8 2/BTR SYP KD      | 410  | 0      | 425  |
| •                     |      |        |      |
| 2X10 2/BTR SYP KD     | 520  | 0      | 550  |
|                       |      |        |      |
| 2X12 2/BTR SYP KD     | 570  | 0      | 545  |
| •                     |      |        |      |
| 2X4 104-5/8 2/BTR SPF | 615  | -10    | 750  |
|                       |      |        |      |
| 2X6 104-5/8 2/BTR SPF | 710  | -15    | 870  |
|                       |      |        |      |
| 4X8 7/16 OSB          | 535  | -15    | 365  |
|                       |      |        |      |
| 4X8 23/32 OSB T&G     | 670  | -5     | 725  |
| 20/02 000 100         | 3,0  |        | , _0 |
| Composite Average     | 559  | -02    | 596  |
| Composite Average     | 333  | 02     | 330  |

Lumber markets waffled in most species again this week as the slower pace of trading continued. Green DF in particular showed price weakness and is at or near the lows of the year. SYP saw some strength in 2x4, but 2x6 was the opposite case. Panels remain a mixed bag, with OSB softening on weaker sales and SYP perking up a touch. Fir plywood remains a yawner. Mixed signals regarding the Fed's next interest rate meeting cropped up again this week, with some experts speculating that another .25 point increase may be in the works. This has been a tough year to read for certain. Rough week for New York football teams - even with the Jets win.