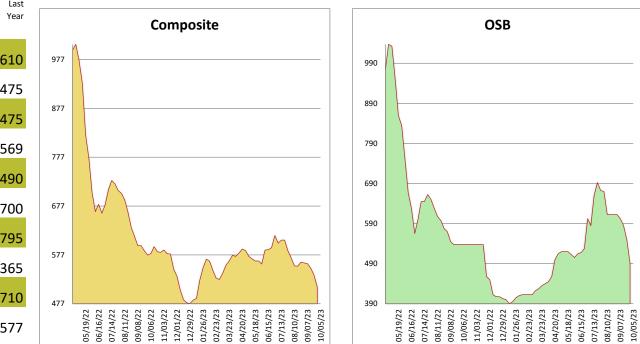

## All items are priced as a general market guide. Please call our sales office for specific quotes in your respective market.

|                       | This | Weekly | Last |
|-----------------------|------|--------|------|
|                       | Week | Change | Year |
|                       |      |        |      |
|                       |      |        |      |
| 2X4 2/BTR SYP KD      | 585  | -25    | 610  |
|                       |      |        |      |
| 2X6 2/BTR SYP KD      | 380  | -20    | 475  |
|                       |      |        |      |
| 2X8 2/BTR SYP KD      | 380  | -10    | 475  |
|                       | 500  | 10     |      |
| 2X10 2/BTR SYP KD     | 520  | -10    | 569  |
|                       | 520  | 10     | 505  |
| 2X12 2/BTR SYP KD     | 550  | -15    | 490  |
| ZAIZ Z/BIR STP KD     | 330  | -15    | 400  |
|                       | 575  | -5     | 700  |
| 2X4 104-5/8 2/BTR SPF | 575  | -5     | 700  |
|                       | 630  | -15    | 795  |
| 2X6 104-5/8 2/BTR SPF | 050  | -12    | 195  |
|                       | 205  | 00     | 265  |
| 4X8 7/16 OSB          | 395  | -80    | 365  |
|                       | 505  | 10     | 74.0 |
| 4X8 23/32 OSB T&G     | 585  | -40    | 710  |
|                       |      |        |      |
| Composite Average     | 511  | -24    | 577  |

Another sluggish week in commodity markets saw prices drift further south. Tire kickers are out there to be sure as minimal downside risk has created more of a comfort level toward restocking the barn. Regardless, little volume moved as buyers considered the bigger picture - how much business will there be in Q4 and the desire to keep things lean at the end of the year. A rough go for the stock market added to buyer hesitancy. Lumber sales were lethargic across all species. OSB is in full on drop mode, with mills still trying to pass on heavy counters. Southern OSB mills are shipping more to the west, though many western projects want northern board only. Plywood remains flat in both western and southern species. Taylor Swift continues to ignore most lumbermen, opting for men in less sophisticated professions. Kelce didn't look too good on the field last weekend - lack of focus perhaps.