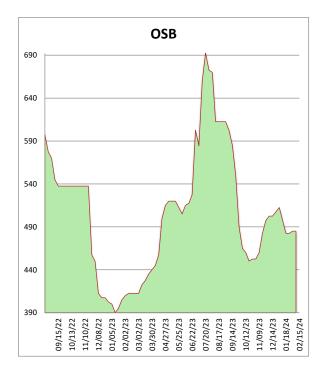

## Southeast Framing Lumber Brief

All items are priced as a general market guide. Please call our sales office for specific quotes in your respective market.

02/15/24

| Week         Change         Year           2X4 2/BTR SYP KD         465         20         540           2X6 2/BTR SYP KD         400         20         530           2X8 2/BTR SYP KD         410         25         450           2X10 2/BTR SYP KD         370         5         530           2X12 2/BTR SYP KD         590         10         615           2X4 104-5/8 2/BTR SPF         585         5         630           2X6 104-5/8 2/BTR SPF         620         10         850           4X8 7/16 OSB         390         0         240           4X8 23/32 OSB T&G         580         0         570           Composite Average         490         11         551 |                         | This | Weekly | Last |
|------------------------------------------------------------------------------------------------------------------------------------------------------------------------------------------------------------------------------------------------------------------------------------------------------------------------------------------------------------------------------------------------------------------------------------------------------------------------------------------------------------------------------------------------------------------------------------------------------------------------------------------------------------------------------------|-------------------------|------|--------|------|
| 2X6 2/BTR SYP KD       400       20       530         2X8 2/BTR SYP KD       410       25       450         2X10 2/BTR SYP KD       370       5       530         2X12 2/BTR SYP KD       590       10       615         2X4 104-5/8 2/BTR SPF       585       5       630         2X6 104-5/8 2/BTR SPF       620       10       850         4X8 7/16 OSB       390       0       240         4X8 23/32 OSB T&G       580       0       570                                                                                                                                                                                                                                       |                         | Week | Change | Year |
| 2X6 2/BTR SYP KD       400       20       530         2X8 2/BTR SYP KD       410       25       450         2X10 2/BTR SYP KD       370       5       530         2X12 2/BTR SYP KD       590       10       615         2X4 104-5/8 2/BTR SPF       585       5       630         2X6 104-5/8 2/BTR SPF       620       10       850         4X8 7/16 OSB       390       0       240         4X8 23/32 OSB T&G       580       0       570                                                                                                                                                                                                                                       |                         |      |        |      |
| 2X6 2/BTR SYP KD       400       20       530         2X8 2/BTR SYP KD       410       25       450         2X10 2/BTR SYP KD       370       5       530         2X12 2/BTR SYP KD       590       10       615         2X4 104-5/8 2/BTR SPF       585       5       630         2X6 104-5/8 2/BTR SPF       620       10       850         4X8 7/16 OSB       390       0       240         4X8 23/32 OSB T&G       580       0       570                                                                                                                                                                                                                                       |                         |      |        |      |
| 2X6 2/BTR SYP KD       400       20       530         2X8 2/BTR SYP KD       410       25       450         2X10 2/BTR SYP KD       370       5       530         2X12 2/BTR SYP KD       590       10       615         2X4 104-5/8 2/BTR SPF       585       5       630         2X6 104-5/8 2/BTR SPF       620       10       850         4X8 7/16 OSB       390       0       240         4X8 23/32 OSB T&G       580       0       570                                                                                                                                                                                                                                       | 2V4.2/PTP CVP VP        | 465  | 20     | 540  |
| 2X8 2/BTR SYP KD       410       25       450         2X10 2/BTR SYP KD       370       5       530         2X12 2/BTR SYP KD       590       10       615         2X4 104-5/8 2/BTR SPF       585       5       630         2X6 104-5/8 2/BTR SPF       620       10       850         4X8 7/16 OSB       390       0       240         4X8 23/32 OSB T&G       580       0       570                                                                                                                                                                                                                                                                                             | 2X4 2/BIR SYP KD        | 403  | 20     | 340  |
| 2X8 2/BTR SYP KD       410       25       450         2X10 2/BTR SYP KD       370       5       530         2X12 2/BTR SYP KD       590       10       615         2X4 104-5/8 2/BTR SPF       585       5       630         2X6 104-5/8 2/BTR SPF       620       10       850         4X8 7/16 OSB       390       0       240         4X8 23/32 OSB T&G       580       0       570                                                                                                                                                                                                                                                                                             |                         | 400  |        |      |
| 2X10 2/BTR SYP KD       370       5       530         2X12 2/BTR SYP KD       590       10       615         2X4 104-5/8 2/BTR SPF       585       5       630         2X6 104-5/8 2/BTR SPF       620       10       850         4X8 7/16 OSB       390       0       240         4X8 23/32 OSB T&G       580       0       570                                                                                                                                                                                                                                                                                                                                                   | 2X6 2/BTR SYP KD        | 400  | 20     | 530  |
| 2X10 2/BTR SYP KD       370       5       530         2X12 2/BTR SYP KD       590       10       615         2X4 104-5/8 2/BTR SPF       585       5       630         2X6 104-5/8 2/BTR SPF       620       10       850         4X8 7/16 OSB       390       0       240         4X8 23/32 OSB T&G       580       0       570                                                                                                                                                                                                                                                                                                                                                   |                         |      |        |      |
| 2X10 2/BTR SYP KD       370       5       530         2X12 2/BTR SYP KD       590       10       615         2X4 104-5/8 2/BTR SPF       585       5       630         2X6 104-5/8 2/BTR SPF       620       10       850         4X8 7/16 OSB       390       0       240         4X8 23/32 OSB T&G       580       0       570                                                                                                                                                                                                                                                                                                                                                   | 2X8 2/BTR SYP KD        | 410  | 25     | 450  |
| 2X12 2/BTR SYP KD       590       10       615         2X4 104-5/8 2/BTR SPF       585       5       630         2X6 104-5/8 2/BTR SPF       620       10       850         4X8 7/16 OSB       390       0       240         4X8 23/32 OSB T&G       580       0       570                                                                                                                                                                                                                                                                                                                                                                                                         | •                       |      |        |      |
| 2X12 2/BTR SYP KD       590       10       615         2X4 104-5/8 2/BTR SPF       585       5       630         2X6 104-5/8 2/BTR SPF       620       10       850         4X8 7/16 OSB       390       0       240         4X8 23/32 OSB T&G       580       0       570                                                                                                                                                                                                                                                                                                                                                                                                         | 2V10 2/DTD SVD VD       | 370  | 5      | 530  |
| 2X4 104-5/8 2/BTR SPF       585       5       630         2X6 104-5/8 2/BTR SPF       620       10       850         4X8 7/16 OSB       390       0       240         4X8 23/32 OSB T&G       580       0       570                                                                                                                                                                                                                                                                                                                                                                                                                                                                | 2X10 2/BIR 3YP ND       | 370  |        | 550  |
| 2X4 104-5/8 2/BTR SPF       585       5       630         2X6 104-5/8 2/BTR SPF       620       10       850         4X8 7/16 OSB       390       0       240         4X8 23/32 OSB T&G       580       0       570                                                                                                                                                                                                                                                                                                                                                                                                                                                                |                         |      | 4.0    | 645  |
| 2X6 104-5/8 2/BTR SPF 620 10 850 4X8 7/16 OSB 390 0 240 4X8 23/32 OSB T&G 580 0 570                                                                                                                                                                                                                                                                                                                                                                                                                                                                                                                                                                                                | 2X12 2/BTR SYP KD       | 590  | 10     | 615  |
| 2X6 104-5/8 2/BTR SPF 620 10 850 4X8 7/16 OSB 390 0 240 4X8 23/32 OSB T&G 580 0 570                                                                                                                                                                                                                                                                                                                                                                                                                                                                                                                                                                                                |                         |      |        |      |
| 4X8 7/16 OSB 390 0 240<br>4X8 23/32 OSB T&G 580 0 570                                                                                                                                                                                                                                                                                                                                                                                                                                                                                                                                                                                                                              | 2X4 104-5/8 2/BTR SPF   | 585  | 5      | 630  |
| 4X8 7/16 OSB 390 0 240<br>4X8 23/32 OSB T&G 580 0 570                                                                                                                                                                                                                                                                                                                                                                                                                                                                                                                                                                                                                              |                         |      |        |      |
| 4X8 7/16 OSB 390 0 240<br>4X8 23/32 OSB T&G 580 0 570                                                                                                                                                                                                                                                                                                                                                                                                                                                                                                                                                                                                                              | 2V6 104 F /9 2 /PTP CPF | 620  | 10     | 850  |
| 4X8 23/32 OSB T&G 580 0 570                                                                                                                                                                                                                                                                                                                                                                                                                                                                                                                                                                                                                                                        | 2X0 104-5/8 2/BTR 5PF   | 020  | 10     | 030  |
| 4X8 23/32 OSB T&G 580 0 570                                                                                                                                                                                                                                                                                                                                                                                                                                                                                                                                                                                                                                                        |                         |      | _      |      |
| 400 44 554                                                                                                                                                                                                                                                                                                                                                                                                                                                                                                                                                                                                                                                                         | 4X8 7/16 OSB            | 390  | Ü      | 240  |
| 400 44 554                                                                                                                                                                                                                                                                                                                                                                                                                                                                                                                                                                                                                                                                         |                         |      |        |      |
| 400 44 554                                                                                                                                                                                                                                                                                                                                                                                                                                                                                                                                                                                                                                                                         | 4X8 23/32 OSB T&G       | 580  | 0      | 570  |
| Composite Average 490 11 551                                                                                                                                                                                                                                                                                                                                                                                                                                                                                                                                                                                                                                                       |                         |      |        |      |
| Composite Average 450 11 551                                                                                                                                                                                                                                                                                                                                                                                                                                                                                                                                                                                                                                                       | Composito Average       | /Q0  | 11     | 551  |
|                                                                                                                                                                                                                                                                                                                                                                                                                                                                                                                                                                                                                                                                                    | Composite Average       | 450  | TT     | 221  |