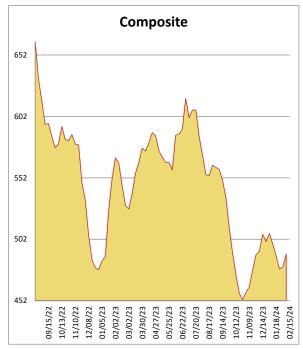

## Southeast Framing Lumber Brief

All items are priced as a general market guide. Please call our sales office for specific quotes in your respective market.

02/15/24

| Week         Change         Year           2X4 2/BTR SYP KD         465         20         540           2X6 2/BTR SYP KD         400         20         530           2X8 2/BTR SYP KD         410         25         450           2X10 2/BTR SYP KD         370         5         530           2X12 2/BTR SYP KD         590         10         615           2X4 104-5/8 2/BTR SPF         585         5         630           2X6 104-5/8 2/BTR SPF         620         10         850           4X8 7/16 OSB         390         0         240           4X8 23/32 OSB T&G         580         0         570           Composite Average         490         11         551 |                         | This | Weekly | Last |
|------------------------------------------------------------------------------------------------------------------------------------------------------------------------------------------------------------------------------------------------------------------------------------------------------------------------------------------------------------------------------------------------------------------------------------------------------------------------------------------------------------------------------------------------------------------------------------------------------------------------------------------------------------------------------------|-------------------------|------|--------|------|
| 2X6 2/BTR SYP KD       400       20       530         2X8 2/BTR SYP KD       410       25       450         2X10 2/BTR SYP KD       370       5       530         2X12 2/BTR SYP KD       590       10       615         2X4 104-5/8 2/BTR SPF       585       5       630         2X6 104-5/8 2/BTR SPF       620       10       850         4X8 7/16 OSB       390       0       240         4X8 23/32 OSB T&G       580       0       570                                                                                                                                                                                                                                       |                         | Week | Change | Year |
| 2X6 2/BTR SYP KD       400       20       530         2X8 2/BTR SYP KD       410       25       450         2X10 2/BTR SYP KD       370       5       530         2X12 2/BTR SYP KD       590       10       615         2X4 104-5/8 2/BTR SPF       585       5       630         2X6 104-5/8 2/BTR SPF       620       10       850         4X8 7/16 OSB       390       0       240         4X8 23/32 OSB T&G       580       0       570                                                                                                                                                                                                                                       |                         |      |        |      |
| 2X6 2/BTR SYP KD       400       20       530         2X8 2/BTR SYP KD       410       25       450         2X10 2/BTR SYP KD       370       5       530         2X12 2/BTR SYP KD       590       10       615         2X4 104-5/8 2/BTR SPF       585       5       630         2X6 104-5/8 2/BTR SPF       620       10       850         4X8 7/16 OSB       390       0       240         4X8 23/32 OSB T&G       580       0       570                                                                                                                                                                                                                                       |                         |      |        |      |
| 2X6 2/BTR SYP KD       400       20       530         2X8 2/BTR SYP KD       410       25       450         2X10 2/BTR SYP KD       370       5       530         2X12 2/BTR SYP KD       590       10       615         2X4 104-5/8 2/BTR SPF       585       5       630         2X6 104-5/8 2/BTR SPF       620       10       850         4X8 7/16 OSB       390       0       240         4X8 23/32 OSB T&G       580       0       570                                                                                                                                                                                                                                       | 2V4.2/PTP CVP VP        | 465  | 20     | 540  |
| 2X8 2/BTR SYP KD       410       25       450         2X10 2/BTR SYP KD       370       5       530         2X12 2/BTR SYP KD       590       10       615         2X4 104-5/8 2/BTR SPF       585       5       630         2X6 104-5/8 2/BTR SPF       620       10       850         4X8 7/16 OSB       390       0       240         4X8 23/32 OSB T&G       580       0       570                                                                                                                                                                                                                                                                                             | 2X4 2/BIR SYP KD        | 403  | 20     | 340  |
| 2X8 2/BTR SYP KD       410       25       450         2X10 2/BTR SYP KD       370       5       530         2X12 2/BTR SYP KD       590       10       615         2X4 104-5/8 2/BTR SPF       585       5       630         2X6 104-5/8 2/BTR SPF       620       10       850         4X8 7/16 OSB       390       0       240         4X8 23/32 OSB T&G       580       0       570                                                                                                                                                                                                                                                                                             |                         | 400  |        |      |
| 2X10 2/BTR SYP KD       370       5       530         2X12 2/BTR SYP KD       590       10       615         2X4 104-5/8 2/BTR SPF       585       5       630         2X6 104-5/8 2/BTR SPF       620       10       850         4X8 7/16 OSB       390       0       240         4X8 23/32 OSB T&G       580       0       570                                                                                                                                                                                                                                                                                                                                                   | 2X6 2/BTR SYP KD        | 400  | 20     | 530  |
| 2X10 2/BTR SYP KD       370       5       530         2X12 2/BTR SYP KD       590       10       615         2X4 104-5/8 2/BTR SPF       585       5       630         2X6 104-5/8 2/BTR SPF       620       10       850         4X8 7/16 OSB       390       0       240         4X8 23/32 OSB T&G       580       0       570                                                                                                                                                                                                                                                                                                                                                   |                         |      |        |      |
| 2X10 2/BTR SYP KD       370       5       530         2X12 2/BTR SYP KD       590       10       615         2X4 104-5/8 2/BTR SPF       585       5       630         2X6 104-5/8 2/BTR SPF       620       10       850         4X8 7/16 OSB       390       0       240         4X8 23/32 OSB T&G       580       0       570                                                                                                                                                                                                                                                                                                                                                   | 2X8 2/BTR SYP KD        | 410  | 25     | 450  |
| 2X12 2/BTR SYP KD       590       10       615         2X4 104-5/8 2/BTR SPF       585       5       630         2X6 104-5/8 2/BTR SPF       620       10       850         4X8 7/16 OSB       390       0       240         4X8 23/32 OSB T&G       580       0       570                                                                                                                                                                                                                                                                                                                                                                                                         | •                       |      |        |      |
| 2X12 2/BTR SYP KD       590       10       615         2X4 104-5/8 2/BTR SPF       585       5       630         2X6 104-5/8 2/BTR SPF       620       10       850         4X8 7/16 OSB       390       0       240         4X8 23/32 OSB T&G       580       0       570                                                                                                                                                                                                                                                                                                                                                                                                         | 2V10 2/DTD SVD VD       | 370  | 5      | 530  |
| 2X4 104-5/8 2/BTR SPF       585       5       630         2X6 104-5/8 2/BTR SPF       620       10       850         4X8 7/16 OSB       390       0       240         4X8 23/32 OSB T&G       580       0       570                                                                                                                                                                                                                                                                                                                                                                                                                                                                | 2X10 2/BIR 3YP ND       | 370  |        | 550  |
| 2X4 104-5/8 2/BTR SPF       585       5       630         2X6 104-5/8 2/BTR SPF       620       10       850         4X8 7/16 OSB       390       0       240         4X8 23/32 OSB T&G       580       0       570                                                                                                                                                                                                                                                                                                                                                                                                                                                                |                         |      | 4.0    | 645  |
| 2X6 104-5/8 2/BTR SPF 620 10 850 4X8 7/16 OSB 390 0 240 4X8 23/32 OSB T&G 580 0 570                                                                                                                                                                                                                                                                                                                                                                                                                                                                                                                                                                                                | 2X12 2/BTR SYP KD       | 590  | 10     | 615  |
| 2X6 104-5/8 2/BTR SPF 620 10 850 4X8 7/16 OSB 390 0 240 4X8 23/32 OSB T&G 580 0 570                                                                                                                                                                                                                                                                                                                                                                                                                                                                                                                                                                                                |                         |      |        |      |
| 4X8 7/16 OSB 390 0 240<br>4X8 23/32 OSB T&G 580 0 570                                                                                                                                                                                                                                                                                                                                                                                                                                                                                                                                                                                                                              | 2X4 104-5/8 2/BTR SPF   | 585  | 5      | 630  |
| 4X8 7/16 OSB 390 0 240<br>4X8 23/32 OSB T&G 580 0 570                                                                                                                                                                                                                                                                                                                                                                                                                                                                                                                                                                                                                              |                         |      |        |      |
| 4X8 7/16 OSB 390 0 240<br>4X8 23/32 OSB T&G 580 0 570                                                                                                                                                                                                                                                                                                                                                                                                                                                                                                                                                                                                                              | 2V6 104 F /9 2 /PTP CPF | 620  | 10     | 850  |
| 4X8 23/32 OSB T&G 580 0 570                                                                                                                                                                                                                                                                                                                                                                                                                                                                                                                                                                                                                                                        | 2X0 104-5/8 2/BTR 5PF   | 020  | 10     | 030  |
| 4X8 23/32 OSB T&G 580 0 570                                                                                                                                                                                                                                                                                                                                                                                                                                                                                                                                                                                                                                                        |                         |      | _      |      |
| 400 44 554                                                                                                                                                                                                                                                                                                                                                                                                                                                                                                                                                                                                                                                                         | 4X8 7/16 OSB            | 390  | Ü      | 240  |
| 400 44 554                                                                                                                                                                                                                                                                                                                                                                                                                                                                                                                                                                                                                                                                         |                         |      |        |      |
| 400 44 554                                                                                                                                                                                                                                                                                                                                                                                                                                                                                                                                                                                                                                                                         | 4X8 23/32 OSB T&G       | 580  | 0      | 570  |
| Composite Average 490 11 551                                                                                                                                                                                                                                                                                                                                                                                                                                                                                                                                                                                                                                                       |                         |      |        |      |
| Composite Average 450 11 551                                                                                                                                                                                                                                                                                                                                                                                                                                                                                                                                                                                                                                                       | Composito Average       | /Q0  | 11     | 551  |
|                                                                                                                                                                                                                                                                                                                                                                                                                                                                                                                                                                                                                                                                                    | Composite Average       | 450  | TT     | 221  |