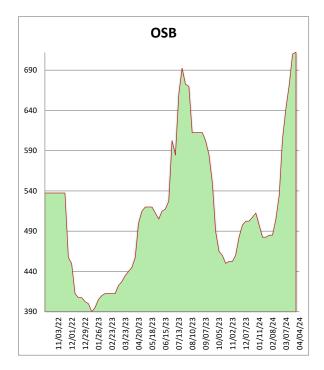

## Southeast Framing Lumber Brief

All items are priced as a general market guide. Please call our sales office for specific quotes in your respective market.

04/04/24

|                       | This | Weekly | Last |
|-----------------------|------|--------|------|
|                       | Week | Change | Year |
|                       |      |        |      |
|                       |      |        |      |
| 2X4 2/BTR SYP KD      | 410  | -15    | 590  |
|                       |      |        |      |
| 2X6 2/BTR SYP KD      | 390  | -20    | 445  |
|                       |      |        |      |
| 2X8 2/BTR SYP KD      | 410  | -10    | 455  |
|                       |      |        |      |
| 2X10 2/BTR SYP KD     | 395  | -5     | 465  |
|                       |      |        |      |
| 2X12 2/BTR SYP KD     | 600  | -20    | 785  |
|                       |      |        |      |
| 2X4 104-5/8 2/BTR SPF | 590  | 0      | 595  |
|                       |      |        | 2.12 |
| 2X6 104-5/8 2/BTR SPF | 635  | 0      | 810  |
|                       | 650  | •      | 205  |
| 4X8 7/16 OSB          | 650  | 0      | 285  |
|                       | 775  | _      | F70  |
| 4X8 23/32 OSB T&G     | 775  | 5      | 570  |
|                       | F20  | 07     | FFC  |
| Composite Average     | 539  | -07    | 556  |
|                       |      |        |      |

This could be a top for panel markets on this most recent run. Ever so slight cracks are developing in OSB, and what appears to be a significant volume of import panels looks poised to hit the North American market in the next 4-6 weeks. It's been a strong start to the year for OSB, but the bloom is off the rose. Where OSB goes, plywood markets will shortly thereafter follow. Lumber markets are getting quieter. SYP has been on a downward trajectory for the better part of a month, but now it appears that other species may follow. Multiple DF producers are reporting low log inventories, which could slow any descent, but likely not for long. Don't wait for a bottom these days markets bottom quickly and prices climb. Be ready - it's almost time to lock up your projects. Master's week dead ahead!