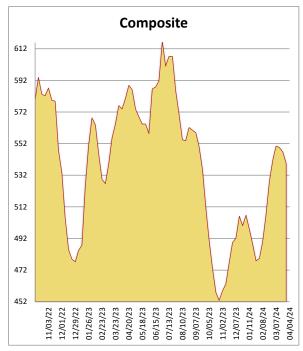

## Southeast Framing Lumber Brief

All items are priced as a general market guide. Please call our sales office for specific quotes in your respective market.

04/04/24

|                       | This | Weekly | Last |
|-----------------------|------|--------|------|
|                       | Week | Change | Year |
|                       |      |        |      |
|                       |      |        |      |
| 2X4 2/BTR SYP KD      | 410  | -15    | 590  |
|                       |      |        |      |
| 2X6 2/BTR SYP KD      | 390  | -20    | 445  |
|                       |      |        |      |
| 2X8 2/BTR SYP KD      | 410  | -10    | 455  |
|                       |      |        |      |
| 2X10 2/BTR SYP KD     | 395  | -5     | 465  |
|                       |      |        |      |
| 2X12 2/BTR SYP KD     | 600  | -20    | 785  |
|                       |      |        |      |
| 2X4 104-5/8 2/BTR SPF | 590  | 0      | 595  |
|                       |      |        | 2.12 |
| 2X6 104-5/8 2/BTR SPF | 635  | 0      | 810  |
|                       | 650  | •      | 205  |
| 4X8 7/16 OSB          | 650  | 0      | 285  |
|                       | 775  | _      | F70  |
| 4X8 23/32 OSB T&G     | 775  | 5      | 570  |
|                       | F20  | 07     | FFC  |
| Composite Average     | 539  | -07    | 556  |
|                       |      |        |      |

This could be a top for panel markets on this most recent run. Ever so slight cracks are developing in OSB, and what appears to be a significant volume of import panels looks poised to hit the North American market in the next 4-6 weeks. It's been a strong start to the year for OSB, but the bloom is off the rose. Where OSB goes, plywood markets will shortly thereafter follow. Lumber markets are getting quieter. SYP has been on a downward trajectory for the better part of a month, but now it appears that other species may follow. Multiple DF producers are reporting low log inventories, which could slow any descent, but likely not for long. Don't wait for a bottom these days markets bottom quickly and prices climb. Be ready - it's almost time to lock up your projects. Master's week dead ahead!