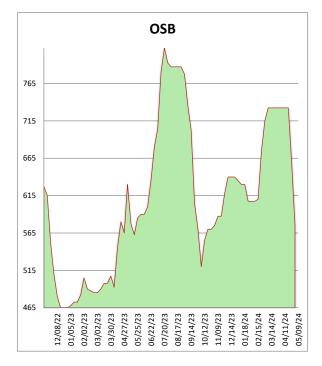

## Midwest Framing Lumber Brief

All items are priced as a general market guide. Please call our sales office for specific quotes in your respective market.

05/09/24

| 2X4 #3 SPF KD       480       0       4         2X6 2/BTR SYP KD       468       10       5         2X10 2/BTR SYP KD       468       26       5         2X12 2/BTR SYP KD       574       21       10         2X4 92-5/8 2/BTR SPF KD       535       0       5         2X4 104-5/8 2/BTR SPF KD       550       0       5 | 60<br>45 |
|-----------------------------------------------------------------------------------------------------------------------------------------------------------------------------------------------------------------------------------------------------------------------------------------------------------------------------|----------|
| 2X6 2/BTR SYP KD       468       10       5         2X10 2/BTR SYP KD       468       26       5         2X12 2/BTR SYP KD       574       21       10         2X4 92-5/8 2/BTR SPF KD       535       0       5         2X4 104-5/8 2/BTR SPF KD       550       0       5                                                 | 45       |
| 2X6 2/BTR SYP KD       468       10       5         2X10 2/BTR SYP KD       468       26       5         2X12 2/BTR SYP KD       574       21       10         2X4 92-5/8 2/BTR SPF KD       535       0       5         2X4 104-5/8 2/BTR SPF KD       550       0       5                                                 | 45       |
| 2X6 2/BTR SYP KD       468       10       5         2X10 2/BTR SYP KD       468       26       5         2X12 2/BTR SYP KD       574       21       10         2X4 92-5/8 2/BTR SPF KD       535       0       5         2X4 104-5/8 2/BTR SPF KD       550       0       5                                                 | 45       |
| 2X6 2/BTR SYP KD       468       10       5         2X10 2/BTR SYP KD       468       26       5         2X12 2/BTR SYP KD       574       21       10         2X4 92-5/8 2/BTR SPF KD       535       0       5         2X4 104-5/8 2/BTR SPF KD       550       0       5                                                 | 45       |
| 2X10 2/BTR SYP KD       468       26       5         2X12 2/BTR SYP KD       574       21       10         2X4 92-5/8 2/BTR SPF KD       535       0       5         2X4 104-5/8 2/BTR SPF KD       550       0       5                                                                                                     |          |
| 2X12 2/BTR SYP KD       574       21       10         2X4 92-5/8 2/BTR SPF KD       535       0       5         2X4 104-5/8 2/BTR SPF KD       550       0       5                                                                                                                                                          | 00       |
| 2X12 2/BTR SYP KD       574       21       10         2X4 92-5/8 2/BTR SPF KD       535       0       5         2X4 104-5/8 2/BTR SPF KD       550       0       5                                                                                                                                                          | 00       |
| 2X4 92-5/8 2/BTR SPF KD 535 0 5  2X4 104-5/8 2/BTR SPF KD 550 0 5                                                                                                                                                                                                                                                           |          |
| 2X4 92-5/8 2/BTR SPF KD 535 0 5  2X4 104-5/8 2/BTR SPF KD 550 0 5                                                                                                                                                                                                                                                           |          |
| 2X4 104-5/8 2/BTR SPF KD 550 0 5                                                                                                                                                                                                                                                                                            | 25       |
| 2X4 104-5/8 2/BTR SPF KD 550 0 5                                                                                                                                                                                                                                                                                            |          |
|                                                                                                                                                                                                                                                                                                                             | 25       |
|                                                                                                                                                                                                                                                                                                                             |          |
| 2X6 104-5/8 2/BTR SPF KD 585 0 7                                                                                                                                                                                                                                                                                            | 70       |
| 2X6 104-5/8 2/BTR SPF KD 585 0 7                                                                                                                                                                                                                                                                                            |          |
|                                                                                                                                                                                                                                                                                                                             | 70       |
|                                                                                                                                                                                                                                                                                                                             |          |
| 4X8 7/16 OSB 475 -120 4                                                                                                                                                                                                                                                                                                     |          |
|                                                                                                                                                                                                                                                                                                                             | 50       |
| 4X8 23/32 OSB T&G 675 -50 7                                                                                                                                                                                                                                                                                                 |          |
| 524 42 6                                                                                                                                                                                                                                                                                                                    | 50<br>10 |
| Composite Average 534 -13 6                                                                                                                                                                                                                                                                                                 | 10       |

Demand in most markets remained lackluster at best. Continued negativity surrounding the remainder of 24's economic outlook and the very real possibility of zero rate cuts had most buyers on the sidelines. Out West, DF traded in a much tighter window as buyers seem perfectly content placing orders strictly hand to mouth. Across Texas and the SE, SYP gained a little interest pushing up for the first time in weeks (2x12 being the lone loser), but demand was far from a runaway. Panels remain weak, although mills are doing there best to hold the line. Buyers are showing very little interest in volume buys as OSB still remains relatively high in-terms of historic averages. Reminder for all the sons and husbands, don't forget Sunday is Mother's Day and the weather out West looks fantastic.