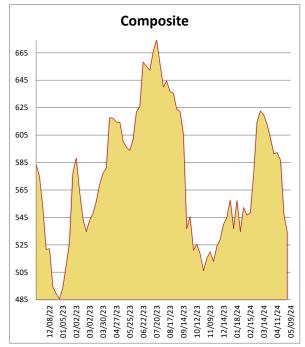

## Midwest Framing Lumber Brief

All items are priced as a general market guide. Please call our sales office for specific quotes in your respective market.

05/09/24

| 2X4 #3 SPF KD       480       0       4         2X6 2/BTR SYP KD       468       10       5         2X10 2/BTR SYP KD       468       26       5         2X12 2/BTR SYP KD       574       21       10         2X4 92-5/8 2/BTR SPF KD       535       0       5         2X4 104-5/8 2/BTR SPF KD       550       0       5 | 60<br>45 |
|-----------------------------------------------------------------------------------------------------------------------------------------------------------------------------------------------------------------------------------------------------------------------------------------------------------------------------|----------|
| 2X6 2/BTR SYP KD       468       10       5         2X10 2/BTR SYP KD       468       26       5         2X12 2/BTR SYP KD       574       21       10         2X4 92-5/8 2/BTR SPF KD       535       0       5         2X4 104-5/8 2/BTR SPF KD       550       0       5                                                 | 45       |
| 2X6 2/BTR SYP KD       468       10       5         2X10 2/BTR SYP KD       468       26       5         2X12 2/BTR SYP KD       574       21       10         2X4 92-5/8 2/BTR SPF KD       535       0       5         2X4 104-5/8 2/BTR SPF KD       550       0       5                                                 | 45       |
| 2X6 2/BTR SYP KD       468       10       5         2X10 2/BTR SYP KD       468       26       5         2X12 2/BTR SYP KD       574       21       10         2X4 92-5/8 2/BTR SPF KD       535       0       5         2X4 104-5/8 2/BTR SPF KD       550       0       5                                                 | 45       |
| 2X6 2/BTR SYP KD       468       10       5         2X10 2/BTR SYP KD       468       26       5         2X12 2/BTR SYP KD       574       21       10         2X4 92-5/8 2/BTR SPF KD       535       0       5         2X4 104-5/8 2/BTR SPF KD       550       0       5                                                 | 45       |
| 2X10 2/BTR SYP KD       468       26       5         2X12 2/BTR SYP KD       574       21       10         2X4 92-5/8 2/BTR SPF KD       535       0       5         2X4 104-5/8 2/BTR SPF KD       550       0       5                                                                                                     |          |
| 2X12 2/BTR SYP KD       574       21       10         2X4 92-5/8 2/BTR SPF KD       535       0       5         2X4 104-5/8 2/BTR SPF KD       550       0       5                                                                                                                                                          | 00       |
| 2X12 2/BTR SYP KD       574       21       10         2X4 92-5/8 2/BTR SPF KD       535       0       5         2X4 104-5/8 2/BTR SPF KD       550       0       5                                                                                                                                                          | 00       |
| 2X4 92-5/8 2/BTR SPF KD 535 0 5  2X4 104-5/8 2/BTR SPF KD 550 0 5                                                                                                                                                                                                                                                           |          |
| 2X4 92-5/8 2/BTR SPF KD 535 0 5  2X4 104-5/8 2/BTR SPF KD 550 0 5                                                                                                                                                                                                                                                           |          |
| 2X4 104-5/8 2/BTR SPF KD 550 0 5                                                                                                                                                                                                                                                                                            | 25       |
| 2X4 104-5/8 2/BTR SPF KD 550 0 5                                                                                                                                                                                                                                                                                            |          |
|                                                                                                                                                                                                                                                                                                                             | 25       |
|                                                                                                                                                                                                                                                                                                                             |          |
| 2X6 104-5/8 2/BTR SPF KD 585 0 7                                                                                                                                                                                                                                                                                            | 70       |
| 2X6 104-5/8 2/BTR SPF KD 585 0 7                                                                                                                                                                                                                                                                                            |          |
|                                                                                                                                                                                                                                                                                                                             | 70       |
|                                                                                                                                                                                                                                                                                                                             |          |
| 4X8 7/16 OSB 475 -120 4                                                                                                                                                                                                                                                                                                     |          |
|                                                                                                                                                                                                                                                                                                                             | 50       |
| 4X8 23/32 OSB T&G 675 -50 7                                                                                                                                                                                                                                                                                                 |          |
| 524 42 6                                                                                                                                                                                                                                                                                                                    | 50<br>10 |
| Composite Average 534 -13 6                                                                                                                                                                                                                                                                                                 | 10       |

Demand in most markets remained lackluster at best. Continued negativity surrounding the remainder of 24's economic outlook and the very real possibility of zero rate cuts had most buyers on the sidelines. Out West, DF traded in a much tighter window as buyers seem perfectly content placing orders strictly hand to mouth. Across Texas and the SE, SYP gained a little interest pushing up for the first time in weeks (2x12 being the lone loser), but demand was far from a runaway. Panels remain weak, although mills are doing there best to hold the line. Buyers are showing very little interest in volume buys as OSB still remains relatively high in-terms of historic averages. Reminder for all the sons and husbands, don't forget Sunday is Mother's Day and the weather out West looks fantastic.